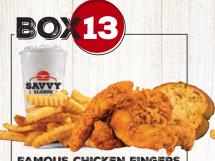

## **FAMOUS CHICKEN FINGERS** 4 PIECE

4 Hand Breaded Chicken Fingers, Fries, Texas Toast, Drink + 1 Sauce of YOUR Choice

\$9.99

**SAVVY WINGS** 8 PIECE

8 Savvy Wings, Fries + Drink Dipped in YOUR Choice of Sauce