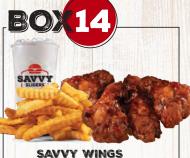

## **FAMOUS CHICKEN FINGERS** 4 PIECE

4 Hand Breaded Chicken Fingers, Fries, Texas Toast, Drink + 1 Sauce of YOUR Choice

\$9.99

**SAVVY WINGS** 8 PIECE

8 Savvy Wings, Fries + Drink Dipped in YOUR Choice of Sauce

\$9.99

SAVVY SAUCES 🌑

**EXTRA SAUCE 79 CENTS EACH** 

SAVVY SAUCE • BUFFALO HOT SAUCE • RANCH • BBQ • SWEET RED CHILI • TERIYAKI • HONEY MUSTARD

ADD SEASONING TO FRIES CAJUN, LEMON PEPPER OR HOUSE

| <b>➡ SINGLE SLIDER</b> | \$2.99      |
|------------------------|-------------|
| SMALL FRIES            | <del></del> |
| LARGE FRIES            | \$3.99      |
| SWEET POTATO FRIES     | \$2.99      |
| ONION RINGS            | \$3.99      |
| CHILL CHEESE EDIES     | \$4.49      |