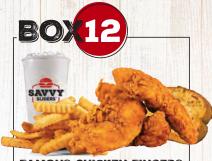

## **FAMOUS CHICKEN FINGERS** 3 PIECE

3 Hand Breaded Chicken Fingers, Fries, Texas Toast, Drink + 1 Sauce of YOUR Choice

\$7.99

## **FAMOUS CHICKEN FINGERS** 4 PIECE

4 Hand Breaded Chicken Fingers, Fries, Texas Toast, Drink + 1 Sauce of YOUR Choice

\$9.99

**SAVVY WINGS** 8 PIECE

8 Savvy Wings, Fries + Drink Dipped in YOUR Choice of Sauce