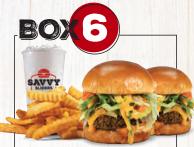

### SAVVY CLASSIC ANGUS BEEF

Cheese, Pickles, Lettuce, Tomato, Mayo + Ketchup \$8.99-